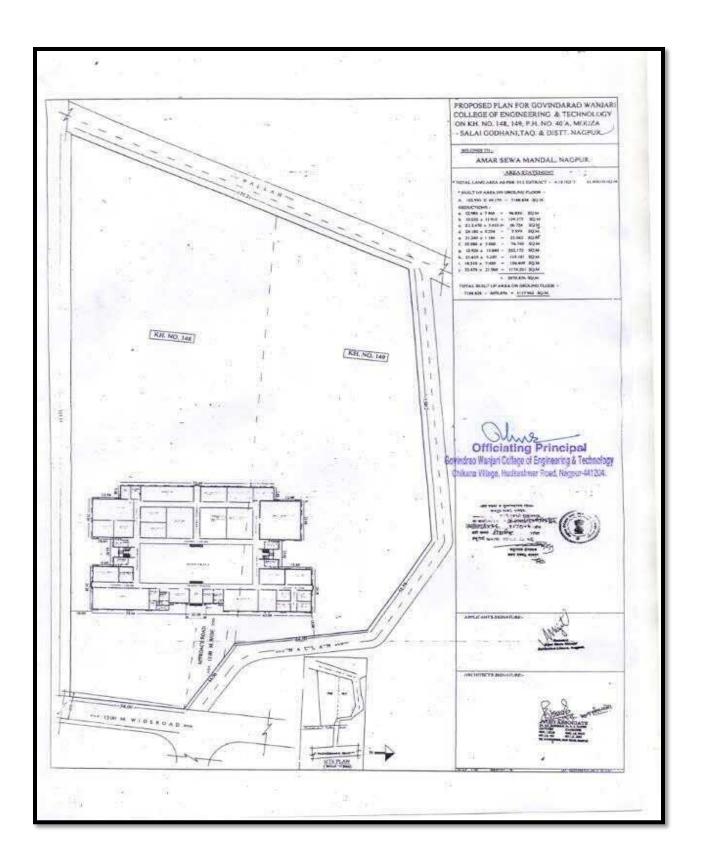

# 1. COLLEGE LAYOUT PLAN

| Sr. No Document No<br>1 R.M.NO.394/LND-<br>18/2006-2007<br>2 R.M.NO.394/LND-<br>18/2006-2007 | Date of<br>Registration<br>26/03/2007<br>26/03/2007 | Plot No<br>148<br>149 | are true and complete<br>Address<br>(VILLAGE) Dist<br>Salai Godhani,<br>Nagpur<br>Salai Godhani,<br>Nagpur | Area in<br>Acres<br>6.000 |
|----------------------------------------------------------------------------------------------|-----------------------------------------------------|-----------------------|------------------------------------------------------------------------------------------------------------|---------------------------|
| Name dal SAF FURCHIT<br>Arest (Gold Reg)<br>Regs. No. 3113<br>Expiry Data 139/2020           |                                                     |                       | Total Area                                                                                                 | 10,32                     |