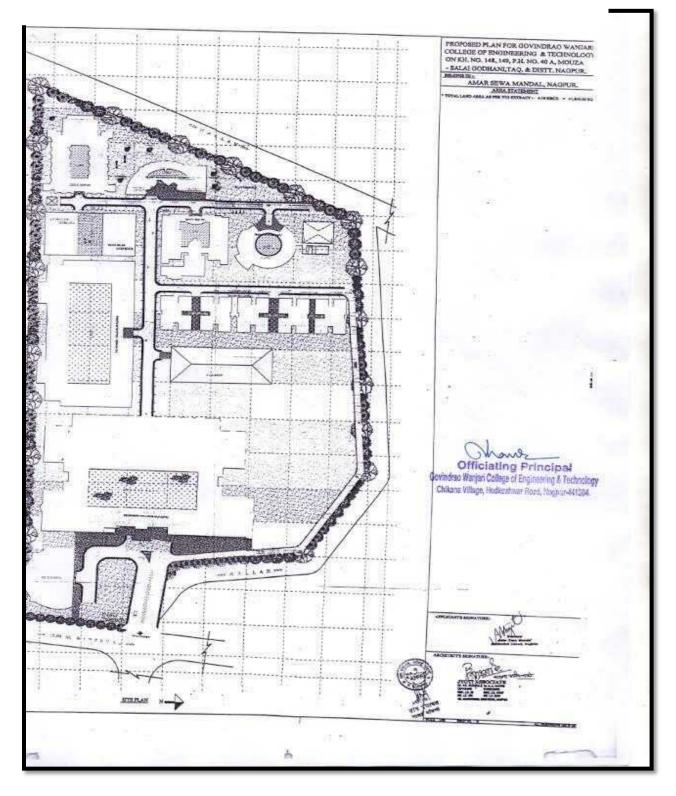

# GOVINDRAO WANAJRI COLLEGE OF ENGINEERING AND TECHNOLOGY ,NAGPUR.

# **Criterion No 4**

4.1.1: The institution has adequate facilities for teaching- learning. viz., classrooms, laboratories, computing equipment, etc.

| Sr.No. | Particulars                                 | Pg. No. |
|--------|---------------------------------------------|---------|
| 1      | College Layout Plan                         | 1       |
| 2      | Photocopies of teaching Learning facilities | 3       |
| 3      | Infrastructure Details                      | 7       |
| 4      | Computing Equipments                        | 14      |

# 1. COLLEGE LAYOUT PLAN





# 2. PHOTOGRAPHS OF FACILITIES FOR TEACHING – LEARNING

# (INFRASTRUCTURE)



College Front View



Inside the college



**Open Air Stage for Cultural Programs** 



**Open Air Stage for Cultural Programs** 



Inside the college Playground



Inside the college Playground



**Classroom SF-05** 



**Classroom FF-08** 

#### **3.INFRASTRUCTURE DETAILS**

| Sr.No. | Particulars          | Description                                                           | Total<br>Number | Area<br>(Sq.mtr) |
|--------|----------------------|-----------------------------------------------------------------------|-----------------|------------------|
| 1      | Class Rooms          | Ventilated and Cleaned class<br>room with more than capacity of<br>60 | 23              | 1666.654         |
| 2